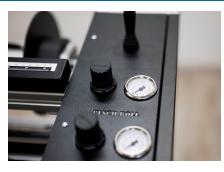

## Suitable for max 800mm media wide.

Equipped with an internal compressor that power all the pinch roll for the media feed and also the pneumatic vertical blade.

Mechanical muovement that allow you to modify the angle inclination of roll media.