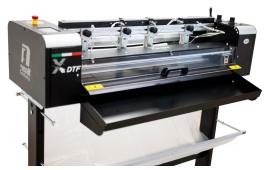

## First dedicated DTF XY CUTTER is finally available

Adjustable pression for pinch roll and vertical blade

Touch screen control

Pneumatic vertical blade

Copy collection tray

THE IN TRACE

XY DTF is the game changer cutter that will transform your dtf production, and make it fully automatic.

## Suitable for max 800mm media wide.

Equipped with an internal compressor that power all the pinch roll for the media feed and also the pneumatic vertical blade.

Mechanical muovement that allow you to modify the angle inclination of roll media.

SPEED:

• ONLINE KIT

MAX 90 linear

with one cut

every 10 cm

meters per hour

- Copy collection tray
  - Suitable for:

• DTF