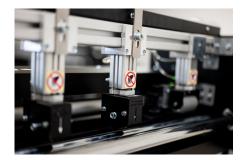

## First dedicated DTF XY CUTTER is finally available

Adjustable pression for pinch roll and vertical blade

Touch screen control

Pneumatic vertical blade

Copy collection tray

THE IN TRACE

XY DTF is the game changer cutter that will transform your dtf production, and make it fully automatic.

## Suitable for max 800mm media wide.

Equipped with an internal compressor that power all the pinch roll for the media feed and also the pneumatic vertical blade.

Mechanical muovement that allow you to modify the angle inclination of roll media.

With a smart interface you can choose between 2 main programs:

- Automatic mode (Programmed size and number of copy).
- Mark mode

(2 marks line for automatic cutting)

**OPTIONAL:** 

- Vertical Pneumatic blade
- Stand