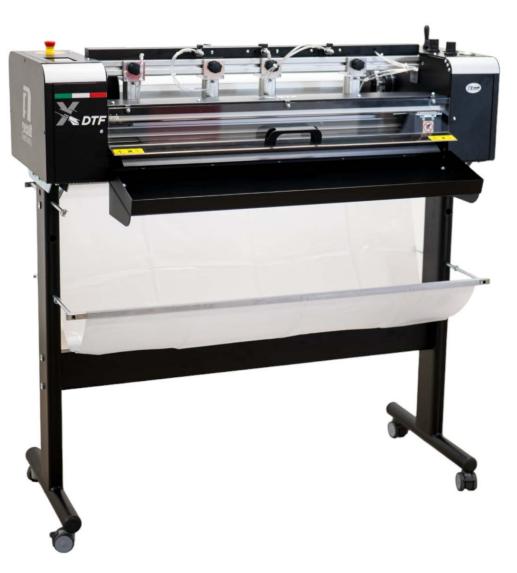

## First dedicated DTF XY CUTTER is finally available

Adjustable pression for pinch roll and vertical blade

Touch screen control

Pneumatic vertical blade

Copy collection tray

THE IN TRACE

XY DTF is the game changer cutter that will transform your dtf production, and make it fully automatic.

## Suitable for max 800mm media wide.

Equipped with an internal compressor that power all the pinch roll for the media feed and also the pneumatic vertical blade.

Mechanical muovement that allow you to modify the angle inclination of roll media.

With a smart interface you can choose between 2 main programs:

- Automatic mode (Programmed size and number of copy).
- Mark mode

(2 marks line for automatic cutting)

**OPTIONAL:** 

- Vertical Pneumatic blade
- Stand