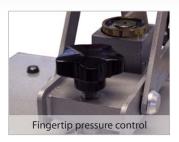

#### **Features:**

- · Wide auto-open clam operation
- · Fingertip pressure control
- · Robust steel construction for strength and durability
- Self adhesive silicone base pad
- Manufactured and tested to comply with EC safety regulations.
  CE labelled
- · 12 month warranty on machine and heat element
- Full service/ spares support
- Manual supplied illustrates electrical wiring diagram, control unit operation, exploded diagram and parts list
- Full safety instructions

It's LED controller provides ease of use when operating and ensures efficient time/ temperature management. Fingertip pressure control and self-adhesive silicone base pad combine to put you in total control of your production.