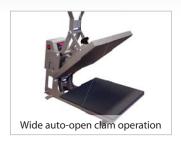

#### **Features:**

- · Wide auto-open clam operation
- · Fingertip pressure control
- · Robust steel construction for strength and durability
- Self adhesive silicone base pad
- Manufactured and tested to comply with EC safety regulations.
  CE labelled
- · 12 month warranty on machine and heat element
- Full service/ spares support
- Manual supplied illustrates electrical wiring diagram, control unit operation, exploded diagram and parts list
- Full safety instructions

#### **Machine Info:**

The Studio Auto Clam 38 is the perfect solution for customers entering the sign and transfer market for the first time and who work in a fast paced environment. It's quick and easy to use and requires minimum operating space, and features an auto-open function which is ideal in busy environments where you may be required to move away from the press during operation. The auto-open function means that at the end of the countdown timer the heat press automatically opens, stopping the transfer process.