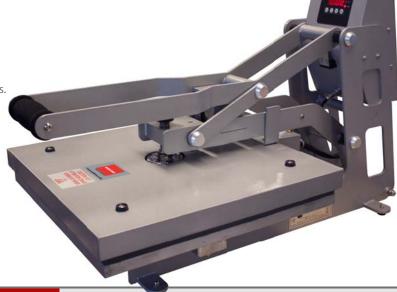

### **STUDIO AUTO CLAM 38**

#### **Machine Info:**

The Studio Auto Clam 38 is the perfect solution for customers entering the sign and transfer market for the first time and who work in a fast paced environment. It's quick and easy to use and requires minimum operating space, and features an auto-open function which is ideal in busy environments where you may be required to move away from the press during operation. The auto-open function means that at the end of the countdown timer the heat press automatically opens, stopping the transfer process.

## The Studio Auto Clam 38 is supplied with a versatile 38 cm x 38 cm table