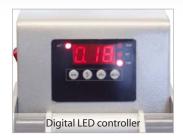

#### **Features:**

- · Wide auto-open clam operation
- · Fingertip pressure control
- · Robust steel construction for strength and durability
- Self adhesive silicone base pad
- Manufactured and tested to comply with EC safety regulations.
  CE labelled
- · 12 month warranty on machine and heat element
- Full service/ spares support
- Manual supplied illustrates electrical wiring diagram, control unit operation, exploded diagram and parts list
- Full safety instructions

It's LED controller provides ease of use when operating and ensures efficient time/ temperature management. Fingertip pressure control and self-adhesive silicone base pad combine to put you in total control of your production.